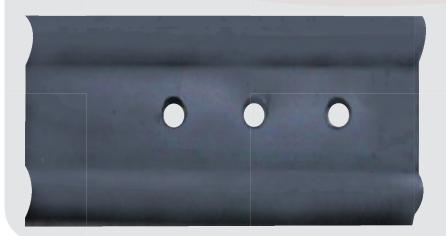

## Rib Strapping for Underground use is available in any length

| Resin Properties -     |          |
|------------------------|----------|
| Density                | 0.95g/cc |
| Tensile Yield Strenath | 26 Mpa   |

## Central Point Load Ultimate Capacity:

| Support Centres mm | 1,000 | 500 |
|--------------------|-------|-----|
| Loading kg         | 100   | 200 |
| Deflection mm      | 66    | 18  |

| Section Properties: - |          |  |
|-----------------------|----------|--|
| Profile Width         | 200 mm   |  |
| Circle Diameter       | 40 mm    |  |
| Circle Thickness      | 3 mm     |  |
| Web Thickness         | 4 mm     |  |
| Mass                  | 1.27kg/m |  |